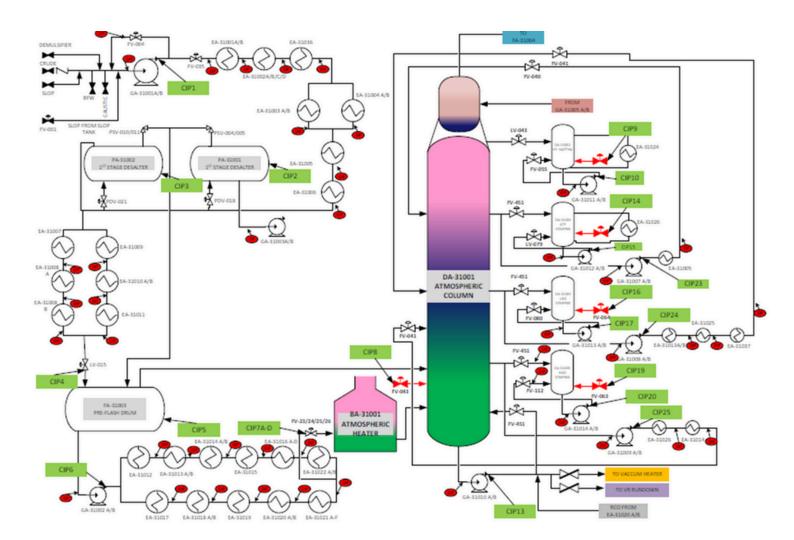

NG
- TRANSMISSION TOWER
  REPAIR, REPLACEMENT OF
  HARDWARE AND INSULATORS

OF OPGW

- ON-LINE TOWER
  WASHING ON 380 KV
  TOWERS
- SUBSTATION EQUIPMENT INSTALLATION AND MAINTENANCE
- UPGRADES AND RETROFITS





## INDUSTRIAL ELECTRICAL SERVICES

PEPLACEMENT OF ALL HARDWARE AND INSULATORS

- INSPECTION OF ALL HARDWARE AND INSULATORS BY CLIMBING AND BINOCULARS
- O GROUNDING RESISTANCE MEASUREMENT
- OPGW TESTING

RELAY TESTING AND CALIBRATION

TRANSFORMER OIL TESTING AND MAINTENANCE

THERMOGRAPHIC IMAGING FOR ELECTRICAL SYSTEMS

LOAD FLOW ANALYSIS
AND POWER QUALITY
TESTING

ELECTRICAL PANEL UPGRADES

OCABLE TESTING AND FAULT LOCATION





### **OVERVIEW & CAPABILITIES**





### **DESCALING SERVICES**











### **SLUDGE REFLUIDISATION**













## DECONTAMINATION OF CRUDE SECTION







## DECONTAMINATION OF FLARE KOD





# HEAT MEDIUM SYSTEM (HOT OIL) CHEMICAL CLEANING & DECONTAMINATION







## KJO – KHAFJI HEAT MEDIUM SYSTEM CHEMICAL CLEANING









## **SOME OF CIVIL PROJECTS** REFERENCE

| Sr | Description                              | Client                | Region     | Status    |
|----|------------------------------------------|-----------------------|------------|-----------|
| 1  | Class Room CN-431                        | Alzahi/KAAU           | Jeddah     | Completed |
| 2  | Renovation Of Sulaiman Fakih<br>Hospital | IHCC/DSFH             | Jeddah     | Completed |
| 3  | Samta Hospital- Jazan                    | матіс/мон             | Jazan      | Completed |
| 4  | Aljouf Mall                              | Albalad               | Aljouf