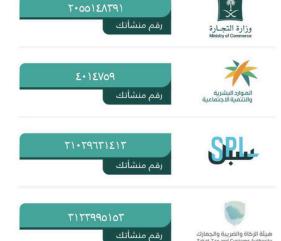

| Taxpayer Name                   | شرخة موبياس تخنولوجي المحدودة         |  |  |  |  |  |  |
|---------------------------------|---------------------------------------|--|--|--|--|--|--|
| VAT Registration Number         | 312399515300003                       |  |  |  |  |  |  |
| Effective Registration Date     | 2024/08/01                            |  |  |  |  |  |  |
| Taxpayer Address                | الجبيل،الجبيل،الفلك فيصل الغربي،35518 |  |  |  |  |  |  |
| CR / License<br>Contact / ED No | 2055148391                            |  |  |  |  |  |  |
| Tax Period                      | Quarterly - ربع سئو-پ                 |  |  |  |  |  |  |
| First Filing due date           | 2024/10/31                            |  |  |  |  |  |  |
|                                 |                                       |  |  |  |  |  |  |

#### يسرنا إبلاغكم بأن رقم منشأتكم الموحد هو

V+£+9AV70A

وقد تم ربطه بالخدمات الحكومية التالية..

X¶⊚ ■ MCgovSA mc.gov.sa